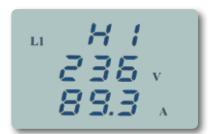

## Powermeter

Three phase Powermeter.

Voltage, Current, Power, Frequency & Power

Factor measurements.

Peak value display of all measurements.

Power demand for current and real power.

Phase absence & disorder relay (optional).

Shipping Weight : 450 gr.

Working Conditions : -20 – 70°C; 0 - 95 RH%

**Measurement Range:** 

Voltage : 0 - 650 VAC Voltage (with transformer) : up to 999 KV Current (with transformer) : up to 999 KA

Maximum Input Voltage : 1000V Maximum Input Current : 6A