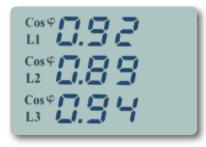

## Powermeter

Three phase Powermeter.

Voltage, Current, Power, Frequency & Power

Factor measurements.

Peak value display of all measurements.

Power demand for current and real power.

Phase absence & disorder relay (optional).