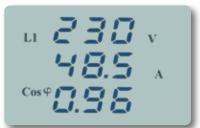

## Powermeter

Three phase Powermeter.

Voltage, Current, Power, Frequency & Power

Factor measurements.

Peak value display of all measurements.

Power demand for current and real power.

Phase absence & disorder relay (optional).

Shipping Weight : 450 gr.

Working Conditions : -20 – 70°C; 0 - 95 RH%

**Measurement Range:** 

Voltage : 0 - 650 VAC Voltage (with transformer) : up to 999 KV Current (with transformer) : up to 999 KA

Maximum Input Voltage : 1000V Maximum Input Current : 6A