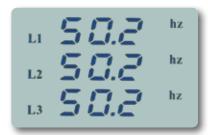

## Powermeter

Three phase Powermeter.

Voltage, Current, Power, Frequency & Power

Factor measurements.

Peak value display of all measurements.

Power demand for current and real power.

Phase absence & disorder relay (optional).