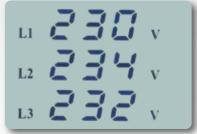

## Powermeter

Three phase Powermeter.

Voltage, Current, Power, Frequency & Power

Factor measurements.

Peak value display of all measurements.

Power demand for current and real power.

Phase absence & disorder relay (optional).

Shipping Weight : 450 gr.

Working Conditions : -20 – 70°C; 0 - 95 RH%

**Measurement Range:** 

Voltage : 0 - 650 VAC Voltage (with transformer) : up to 999 KV Current (with transformer) : up to 999 KA

Maximum Input Voltage : 1000V Maximum Input Current : 6A