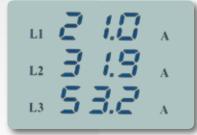

## Powermeter

Three phase Powermeter.

Voltage, Current, Power, Frequency & Power

Factor measurements.

Peak value display of all measurements.

Power demand for current and real power.

Phase absence & disorder relay (optional).

Shipping Weight : 450 gr.

Working Conditions : -20 – 70°C; 0 - 95 RH%

**Measurement Range:** 

Voltage : 0 - 650 VAC Voltage (with transformer) : up to 999 KV Current (with transformer) : up to 999 KA

Maximum Input Voltage : 1000V Maximum Input Current : 6A