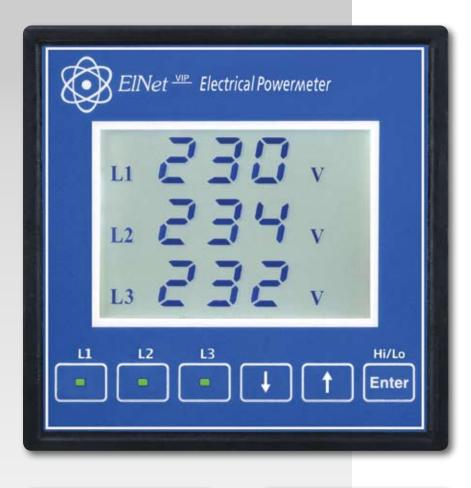

## **Elnet VIP**

## Powermeter

Three phase Powermeter.

Voltage, Current, Power, Frequency & Power

Factor measurements.

Peak value display of all measurements.

Power demand for current and real power.

Phase absence & disorder relay (optional).

Accuracy 0.5% in nominal range.

LCD backlight display.

Phase (LED) status indication.

RS-485 Communication Port (optional).

Simple installation – panel mounted.